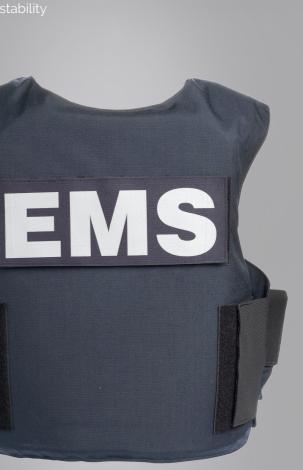

## **FEATURES**

- Constructed with 600 denier durable water repellent (DWR), polyester
- Available for all Onyx Armor NIJ 0101.06 certified ballistic systems
- Fits standard shape ONYX ARMOR ballistic panels
- Fully adjustable shoulder
- Elastic side closure
- Removable HIGH VISIBILITY EMS ID patch
- External access pockets for 5"x8" trauma p
- 5 Pockets in front
- -Large utility pocket
- -Small utility pocket
- -Flashlight pocke
- -Magazine pocket
- -Radio pocket
- Adjustable internal cummerbund for stab

## **OPTIONS**

- **500**D Nylon Cordura®
- Custom ID Patches
- 5"x8" trauma plate
- 10"x12" Level III or IV ballistic plates

repellent (DWR), polyester rtified ballistic systems panels

s in front and back ate and 10"x12" ballistic plate