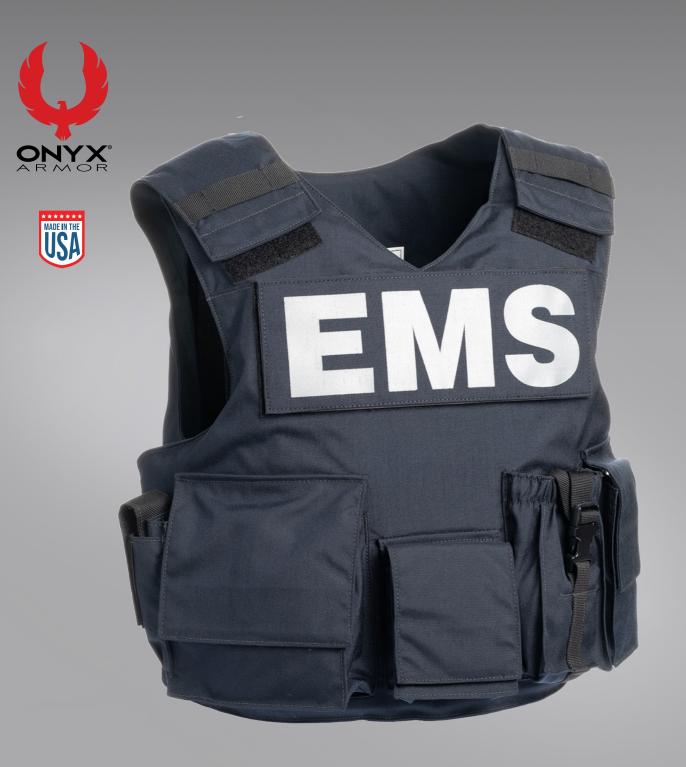

F

Our EMS System provides protection, so you can focus your time and energy saving lives. We at Onyx Armor appreciate all First Responders and the risk you take daily.

## **FEATURES**

- Constructed with 600 denier durable water repellent (DWR), polyester
- Available for all Onyx Armor NIJ 0101.06 certified ballistic systems
- Fits standard shape ONYX ARMOR ballistic panels
- Fully adjustable shoulder
- Elastic side closure
- Removable HIGH VISIBILITY EMS ID patch
- External access pockets for 5"x8" trauma p
- 5 Pockets in front
- -Large utility pocket
- -Small utility pocket
- -Flashlight pocke
- -Magazine pocket
- -Radio pocket
- Adjustable internal cummerbund for stab

## **OPTIONS**

- **500**D Nylon Cordura®
- Custom ID Patches
- 5"x8" trauma plate
- 10"x12" Level III or IV ballistic plates

repellent (DWR), polyester rtified ballistic systems panels

s in front and back ate and 10"x12" ballistic plate