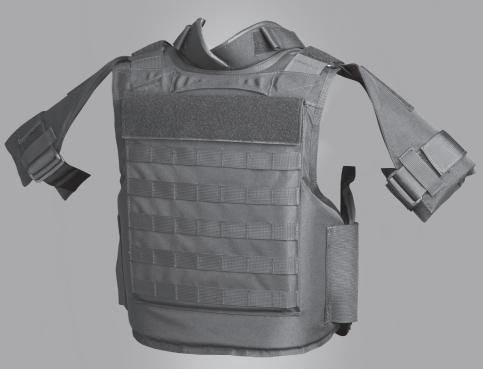

## TYPHON

The **TYPHON** was designed as a functional law enforcement and military tactical body armor. It combines the best of an outer carrier and a fully tactical scalable military vest. This all-purpose product delivers balanced features targeting functionality and performance. The Typhon allows for maximum flexibility in protection depending on the mission requirements.

## **FEATURES**

- Constructed on 600 denier durable water repellent (DWR) polyester
- Available for all Onyx Armor NIJ 0101.06 certified ballistic systems
- Fits standard shape ONYX ARMOR ballistic panels
- Fully adjustable in waist and shoulder
- Elastic side closure
- Removable back and front ID patches
- MOLLE-style webbing, front and back to accommodate all compatible pouches
- Drag Strap
- Front and back external plate pockets, accommodates 10"x12" hard armor plates
- Adjustable internal cummerbund for flexibility
- Tactical scalable

## **OPTIONS**

- 500D or 1000D Nylon Cordura@
- Custom 3"x10" ID patches
- Ballistic bicep protection
- Ballistic collar protector
- Ballistic throat
- 8"x10" Level III or IV ballistic plate
- I0"x12" Level III or
  IV ballistic plates