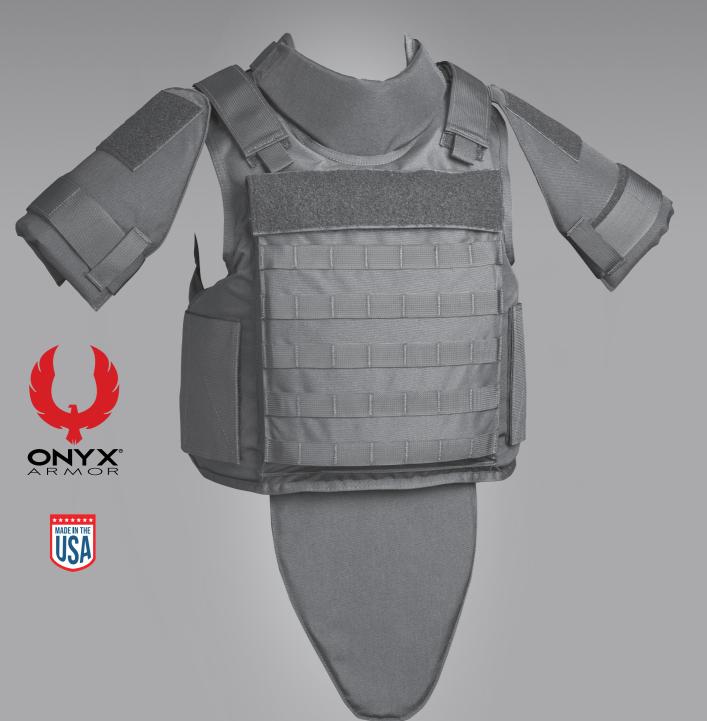

## TYPHON

The **TYPHON** was designed as a functional law enforcement and military tactical body armor. It combines the best of an outer carrier and a fully tactical scalable military vest. This all-purpose product delivers balanced features targeting functionality and performance. The Typhon allows for maximum flexibility in protection depending on the mission requirements.

## **FEATURES**

- Constructed on 600 denier durable water repellent (DWR) polyester
- Available for all Onyx Armor NIJ 0101.06 certified ballistic systems
- Fits standard shape ONYX ARMOR ballistic panels
- Fully adjustable in waist and shoulder
- Elastic side closure
- Removable back and front ID patches
- MOLLE-style webbing, front and back to accommodate all compatible pouches
- Drag Strap
- Front and back external plate pockets, accommodates 10"x12" hard armor plates
- Adjustable internal cummerbund for flexibility
- Tactical scalable

## **OPTIONS**

- 500D or 1000D Nylon Cordura@
- Custom 3"x10" ID patches
- Ballistic bicep protection
- Ballistic collar protector
- Ballistic throat
- 8"x10" Level III or IV ballistic plate
- I0"x12" Level III or
  IV ballistic plates